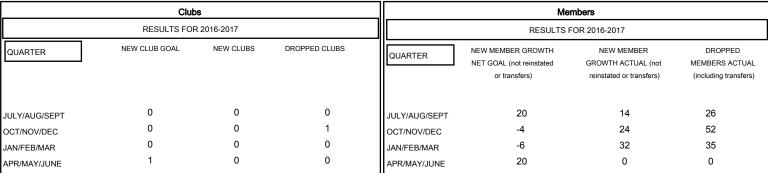

## MONTHLY MEMBERSHIP PROGRESS REPORT

### District 29 C

Results as of: 3/31/2017

# GMT: Cindy Gregg LOCATION WEST VIRGINIA GMT CA



### GOALS AND ACTUAL NEW CLUBS CUMULATIVE



#### GOALS AND ACTUAL MEMBERS CUMULATIVE



| DROPPED CLUBS: 1     |         | 27 CLUBS OF 60 ADDED 1 OR MORE<br>NEW MEMBERS | GENDER DISTRIBUTION  MALE 862 (69.13%) |              |     |
|----------------------|---------|-----------------------------------------------|----------------------------------------|--------------|-----|
| DROPPED MEMBERS      |         |                                               | FEMALE                                 | 385 (30.87%) |     |
| DECEASED             | 19      | CLICK HERE FOR CUMULATIVE MEMBERSHIP DATA     | TOTAL FAMILY UNIT MEMBERS              |              | 304 |
| CLUB CANCELLED OTHER | 0<br>94 |                                               | FAMILY MEMBERS PAYING HALF             |