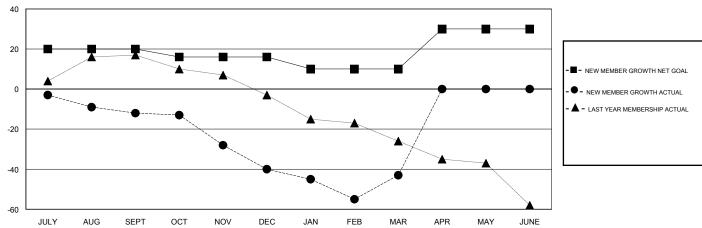

#### GOALS AND ACTUAL MEMBERS CUMULATIVE

| DROPPED CLUBS: 1     |         | 27 CLUBS OF 60 ADDED 1 OR MORE<br>NEW MEMBERS | GENDER DISTRIBUTION  MALE 862 (69.13%) |              |     |
|----------------------|---------|-----------------------------------------------|----------------------------------------|--------------|-----|
| DROPPED MEMBERS      |         |                                               | FEMALE                                 | 385 (30.87%) |     |
| DECEASED             | 19      | CLICK HERE FOR CUMULATIVE MEMBERSHIP DATA     | TOTAL FAMILY UNIT MEMBERS              |              | 304 |
| CLUB CANCELLED OTHER | 0<br>94 |                                               | FAMILY MEMBERS PAYING HALF             |              | 155 |
| TOTAL                | 113     |                                               |                                        |              |     |